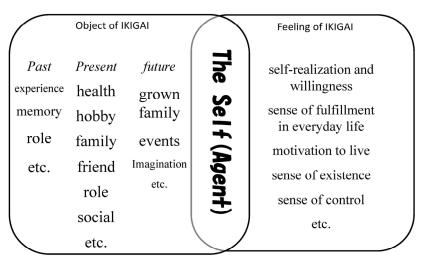

In Japan, the word Ikigai is used in our daily lives and in our usual conversations. It is considered, that Ikigi is "a sense of being alive now and individual's consciousness as a motive to live". Ikigai is the way your mind works to integrate the two aspects of Ikigai, one is "the object of ikigai" and the other is "the feeling of Ikigai".

Fig. 1: Constituent elements of "Ikigai" (Hasegawa,etal.,2001) "Ikigai" can be defined as "a sense of being alive now, an individual's consciousness as a motive to live.". "IKIGAI" is work of the mind which integrated an "object of IKIGAI" and "Feeling of IKIGAI".